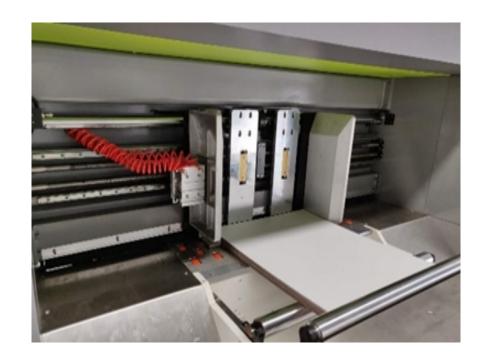

#### Feeder unit

Four shafts lead edge non-press feeding, four independent servo drives, two pieces on one side, servo motor 's brand is England CT, power of every one is 3.3KW; static dust removal system, multiple brush and fan blower scrap of paper, improve printing quality, sticky dust roller(rubber roller), clean the roller by labor.

### Feeder unit

Pull roller will be automatic adjustment the thickness according the board.

The roller with dust suction to avoid the dust go through printing unit.

This roller will be raise without feeding board

### Feeder unit

Link with printer pull roller and vacuum belt.

Make sure all the paper transfer is straight all the times.

Printing register will precision.