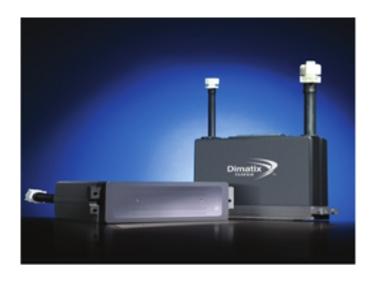

## **INKJET HEAD**

#### Printer unit

StarFireTM Ditmax 1024 print head: internal recycle supply ink, changeable ink droplet, detachable fixed structure and nozzle design with high density, it is able to almost satisfy all kinds of high standard drop-on printing demand.