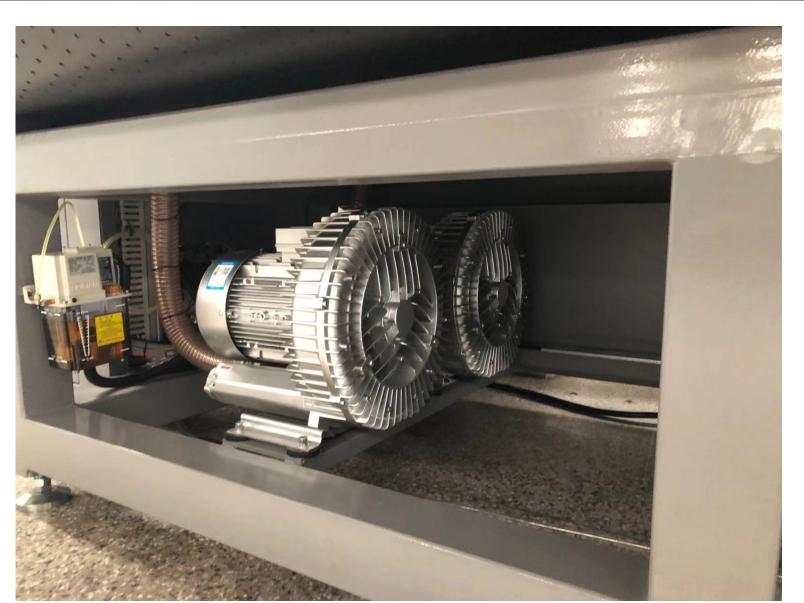

## Suction system:

2 venation suction belt for transfer the board (number of the ven depend on the machine wide)