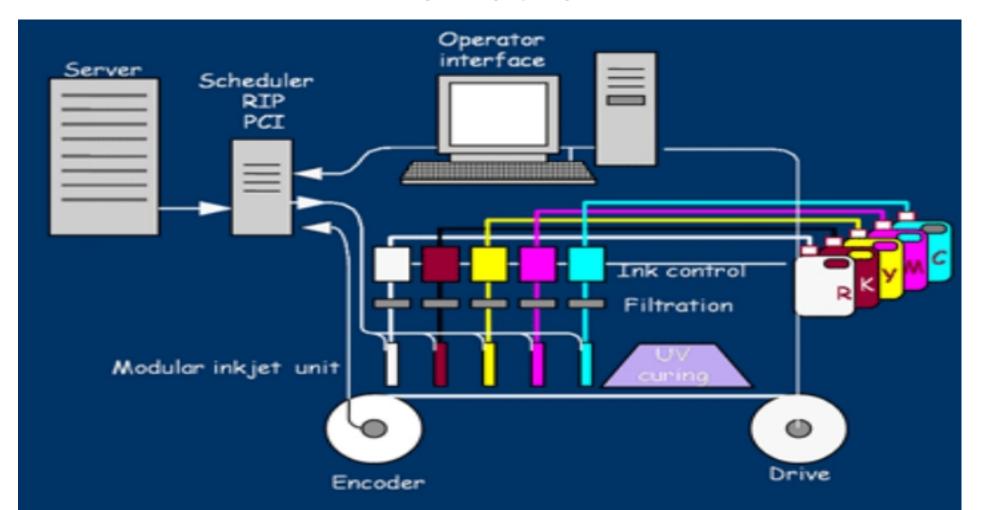

## Mount pace of lnk jet head

Basically can mounting max to 6 colors and each color can mounting 4 heads.

Also you can choose more printing heads for single color to increase the printing speed