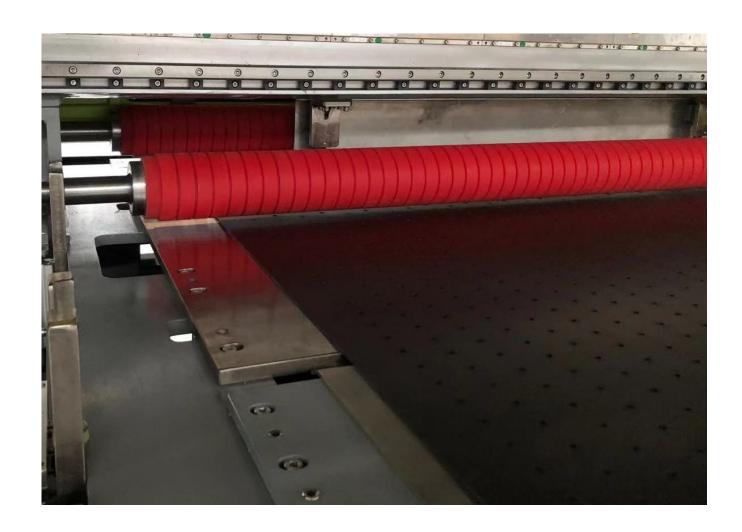

#### Feeder unit

Four shafts lead edge non-press feeding, four independent servo drives, two pieces on one side, servo motor 's brand is England CT, power of every one is 3.3KW; static dust removal system, multiple brush and fan blower scrap of paper, improve printing quality, sticky dust roller(rubber roller), clean the roller by labor.

### Feeder unit

Pull roller will be automatic adjustment the thickness according the board.

The roller with dust suction to avoid the dust go through printing unit.

This roller will be raise without feeding board

### Feeder unit

Link with printer pull roller and vacuum belt.

Make sure all the paper transfer is straight all the times.

Printing register will precision.