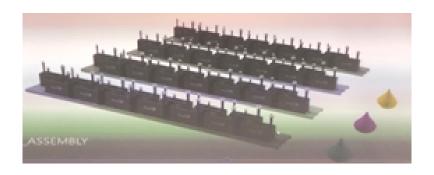

## Mount pace of lnk jet head

Basically can mounting max to 6 colors and each color can mounting 4 heads.

Also you can choose more printing heads for single color to increase the printing speed