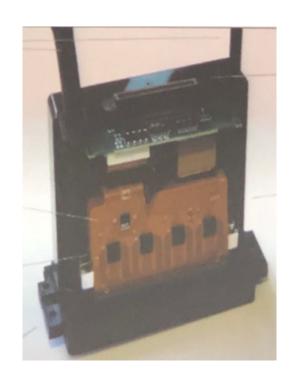

## **INKJET HEAD**

#### Printer unit

StarFireTM Ditmax 1024 print head: internal recycle supply ink, changeable ink droplet, detachable fixed structure and nozzle design with high density, it is able to almost satisfy all kinds of high standard drop-on printing demand.

#### Printer unit

Print head is core of digital printer, traditional consumable part, because of chemical corrosion, pollution of ink supply system, damage of electric and physical cause the blocking of print head, blocking of ink system or nozzle plate scraped. If you meet the above problem generally, you have to change the whole printer head. StarFireTM Ditmax 1024 print head is the first repairable print head, its every part(nozzle plate and every nozzle piece etc.) are able to be disassembled, washing, repaired changed and reposition, it will decrease the cost of whole machine and working of long time. And StarFireTM Ditmax 1024 print head have mane accurate calibration point inside and outside, accurate disassembling & installment, easy operation, reduce the cost of setup and calibration in repair of print head.