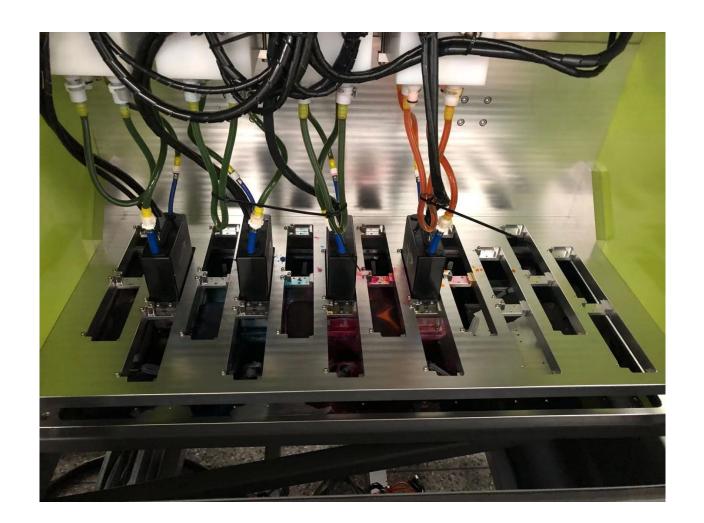

## Mount pace of lnk jet head

Basically can mounting max to 6 colors and each color can mounting 4 heads.

Also you can choose more printing heads for single color to increase the printing speed

### Store area for ink

E-mail:taiyimachine@gdtaiyi.cn