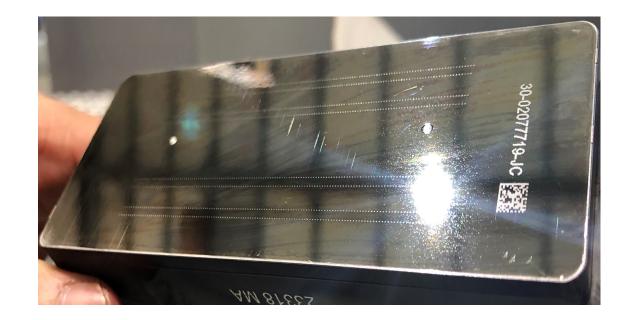

E-mail:taiyimachine@gdtaiyi.cn



## TAI YI DIGITAL PRINTING MACHINE

E-mail:taiyimachine@gdtaiyi.cn





#### 广东台一精工机械有限公司

GUANG DONG TAI YI PRECISION MACHINERY CO.,LTD

Add.:F1/46-2,District South-West,San Shui Center Technology Industry Area,Fo Shan City-528100,Guang Dong,China.
Tel:+86-757-87787268 Fax:+86-757-7783968

www.gdtaiyi.cn

E-mail:taiyimachine@gdtaiyi.cn

## 掃描式數碼印刷機



2016-2021 Digital Wide Format Ink Volume by Type



E-mail:taiyimachine@gdtaiyi.cn

# Digital printing machine

Tai Yi digital head can using on three difference ink:

- 1, Aqueous
- 2, Aqueous Dye
- 3, UV ink

Tai Yi digital printer can print on three difference liner paper:

- 1, Kraft paper
- 2, White top paper
- 3, Light coating paper (White)



#### **STRUCTURE**



E-mail:taiyimachine@gdtaiyi.cn

#### Feeder unit

Four shafts lead edge non-press feeding, four independent servo drives, two pieces on one side, servo motor 's brand is England CT, power of every one is 3.3KW; static dust removal system, multiple brush and fan blower scrap of paper, improve printing quality, sticky dust roller(rubber roller), clean the roller by labor.



E-mail:taiyimachine@gdtaiyi.cn

### Feeder unit

Pull roller will be automatic adjustment the thickness according the board.

The roller with dust suction to avoid the dust go through printing unit.

This roller will be raise without feeding board



### Feeder unit

Link with printer pull roller and vacuum belt.

Make sure all the paper transfer is straight all the times.

Printing register will