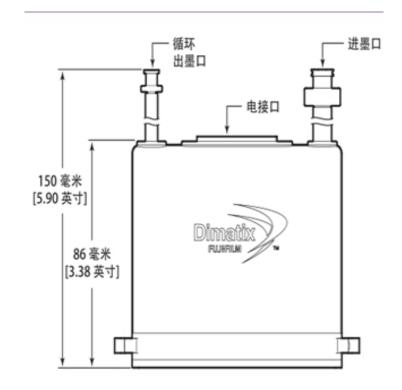

## **INKJET HEAD**

#### Printer unit

StarFireTM Ditmax 1024 print head: internal recycle supply ink, changeable ink droplet, detachable fixed structure and nozzle design with high density, it is able to almost satisfy all kinds of high standard drop-on printing demand.

Remark: print head of single color or print head of two color(Dpi decrease a half), the print head that TaiYi used are print head of single color.

One print head have 1024 holes, 8 lines parallel arrange on single nozzle panel, resolution reach 400dpi, and that all 1024 nozzle can independently drop-on ink, also drop-on ink together.

#### Printer unit

The most printing accuracy is 400dpi(dot per inch):25.4/400=0.0635mm,dpi is output resolution, ppi (pixels per inch) is unit of image resolution.

One color includes 24 print heads, one print unit of two color is 48 print heads, two print units of four color is 96 print heads.

#### Printer unit

Printing width of one print head:2.25inch, 64.96mm; if printing width is 1 meter, the number of print head is 1000/65=16pcs.

Sprayed coating plate of metal nozzle is wear-resisting.

#### Printer unit

Distance between print head and medium is 3mm.

StarFireTM Ditmax 1024 print head apply RediJet internal recycle technology, via ink circulation continuously in internal nozzle and ink chamber of nozzle panel , extend working time , reduce downtime time ,and reduce duration of starting , it is suitable for high concentration ink 、 easy to precipitate ink and fast-dry ink. We know in the process of digital printing , the ink blockage and broken line will happen easily, operator have to stop to maintenance of ink pressing. StarFireTM Ditmax 1024 print head apply RediJet internal recycle technology use the lowest ink cost achieve the fastest ink filling , 16 hours standby, eliminate the blocking of ink and bubble problem completely, decrease the operator's workload.